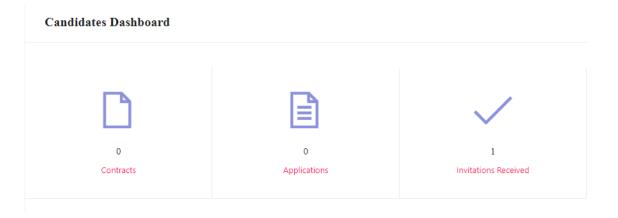

#### **Profile Completion**

Once Logged In, you will have to click on the button **'Complete Your Profile'** (encircled below). You <u>will not be able to apply to any Apprenticeship Opportunity without</u> <u>completing your profile</u>.

|              | Home | Apprenticeship Opportunities Training | Providers(BTP) ~ TPA Complete Your | : Profile            |
|--------------|------|---------------------------------------|------------------------------------|----------------------|
| Dashboard    |      | Candidates Dashboard                  |                                    |                      |
| Q Profile    |      |                                       |                                    |                      |
| Contracts    |      |                                       |                                    |                      |
| Applications |      | 1                                     |                                    |                      |
| Invitations  |      |                                       |                                    | •                    |
| Bank Details |      | 0                                     | 0                                  | 1                    |
| → Log Out    |      | Contracts                             | Applications                       | Invitations Received |
|              |      |                                       |                                    |                      |

## Understanding Candidate Dashboard

There are 3 items on your dashboard and they are explained below:

- 1. **Invitations Received** Some companies screen your profile and if they feel you're fit for the opportunity, they send out an invitation to you to apply to the opportunity. This section lists the number of invitations received by the candidate.
- 2. **Applications:** This section lists the number of Apprenticeship Opportunities you had applied to.
- 3. **Contracts:** This section will show the contract you have signed with the company. Multiple companies can send you contracts, however, you will only be able to accept one.